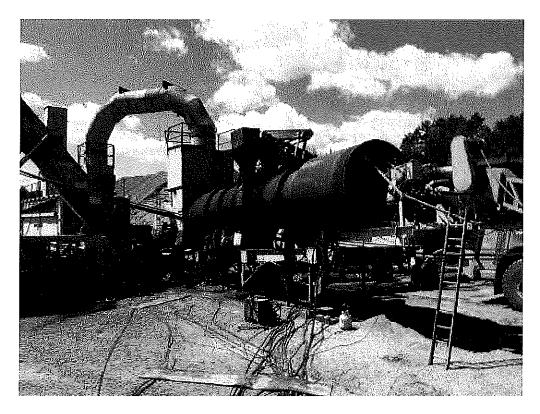

SUMMARY: No violations of the Air Pollution Control Rulers or PTI #547-78BG were observed during this inspection.

Image 1(B121): Bacco portable asphalt plant #12

lmage 2(B122) : Storage silo w/conveyor for Bacco portable asphalt plant #12