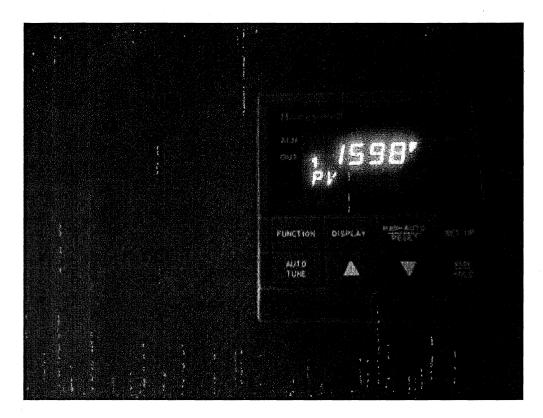

## **Onsite Inspection**

LP gave me a tour of the room housing each of the 2 incinerator units at the 2 different facilities.

The older incinerator was operating 1598 deg F. (See photo.) The incinerator appeared to be in excellent condition. Ventilation pipes were in good shape exiting out a stack on the roof. No opacity and only heat waves were seen exiting the stack. The stack appeared to be at least 19 feet off the ground meeting permit requirements.

Image 8(Incinerator temp): Old incinerator temp.

Image 9(New Incinerator): New incinerator.

Image 10(Control Panel): Control Panel-new incinerator.

NAME M. Kovalituch

DATE 11/6/2017 SUPERVISOR\_