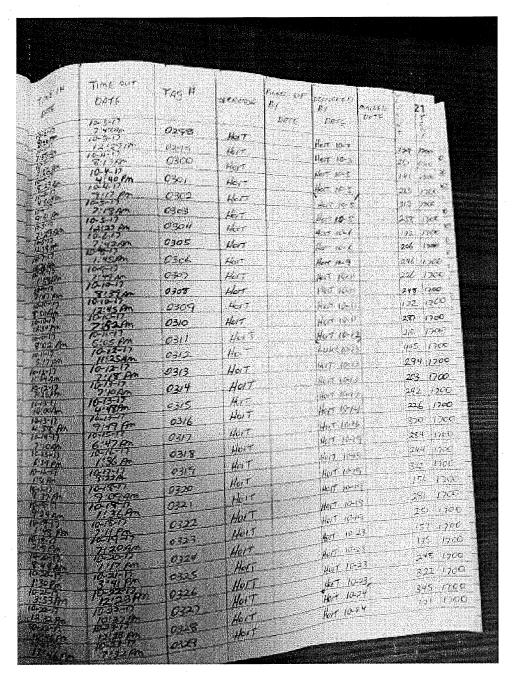

Image 3(Log Book): Log book for new incinerator Page 1

| TIME IN<br>BRIE          | TIME OUT             | Tag#   | TE KATOR | REKED<br>UP BY | 64          | position<br>Design                                                                                                                                                                                                                                                                                                                                                                                                                                                                                                                                                                                                                                                                                                                                                                                                                                                                                                                                                                                                                                                                                                                                                                                                                                                                                                                                                                                                                                                                                                                                                                                                                                                                                                                                                                                                                                                                                                                                                                                                                                                                                                             |       |      |
|--------------------------|----------------------|--------|----------|----------------|-------------|--------------------------------------------------------------------------------------------------------------------------------------------------------------------------------------------------------------------------------------------------------------------------------------------------------------------------------------------------------------------------------------------------------------------------------------------------------------------------------------------------------------------------------------------------------------------------------------------------------------------------------------------------------------------------------------------------------------------------------------------------------------------------------------------------------------------------------------------------------------------------------------------------------------------------------------------------------------------------------------------------------------------------------------------------------------------------------------------------------------------------------------------------------------------------------------------------------------------------------------------------------------------------------------------------------------------------------------------------------------------------------------------------------------------------------------------------------------------------------------------------------------------------------------------------------------------------------------------------------------------------------------------------------------------------------------------------------------------------------------------------------------------------------------------------------------------------------------------------------------------------------------------------------------------------------------------------------------------------------------------------------------------------------------------------------------------------------------------------------------------------------|-------|------|
| 1 2 3 - 1 7<br>5 2 41 Am | 73-54-77             |        |          | DATE           | DATE        |                                                                                                                                                                                                                                                                                                                                                                                                                                                                                                                                                                                                                                                                                                                                                                                                                                                                                                                                                                                                                                                                                                                                                                                                                                                                                                                                                                                                                                                                                                                                                                                                                                                                                                                                                                                                                                                                                                                                                                                                                                                                                                                                | 195   | 700  |
| 11:59 40                 | +/2020° —            | ↓233c  | Hort     |                | AV1 1024    | & Control of the Cont | Tisi. | 1718 |
| 10-25-17                 | 105516               | 6331   | HOUT     | 4              | Acr 10-15   | ļ                                                                                                                                                                                                                                                                                                                                                                                                                                                                                                                                                                                                                                                                                                                                                                                                                                                                                                                                                                                                                                                                                                                                                                                                                                                                                                                                                                                                                                                                                                                                                                                                                                                                                                                                                                                                                                                                                                                                                                                                                                                                                                                              |       | ryck |
| 15 14 5 AV               | 125 fm               | 0332   | HAT      |                | Hept 10-25  | ļ                                                                                                                                                                                                                                                                                                                                                                                                                                                                                                                                                                                                                                                                                                                                                                                                                                                                                                                                                                                                                                                                                                                                                                                                                                                                                                                                                                                                                                                                                                                                                                                                                                                                                                                                                                                                                                                                                                                                                                                                                                                                                                                              |       |      |
| #157/m                   | 13:25 fr -           | D333   | Herr     |                | Her 1026    |                                                                                                                                                                                                                                                                                                                                                                                                                                                                                                                                                                                                                                                                                                                                                                                                                                                                                                                                                                                                                                                                                                                                                                                                                                                                                                                                                                                                                                                                                                                                                                                                                                                                                                                                                                                                                                                                                                                                                                                                                                                                                                                                | 752_  |      |
| 10-26-17                 | 8:07.00              | Ø334   | Herr     |                | 16. + 1C-27 |                                                                                                                                                                                                                                                                                                                                                                                                                                                                                                                                                                                                                                                                                                                                                                                                                                                                                                                                                                                                                                                                                                                                                                                                                                                                                                                                                                                                                                                                                                                                                                                                                                                                                                                                                                                                                                                                                                                                                                                                                                                                                                                                | 522   |      |
| 10-22-11<br>11800        | 10-25-17<br>9:41-0m  | S39.S  | Hest     |                | Hot 16-24   |                                                                                                                                                                                                                                                                                                                                                                                                                                                                                                                                                                                                                                                                                                                                                                                                                                                                                                                                                                                                                                                                                                                                                                                                                                                                                                                                                                                                                                                                                                                                                                                                                                                                                                                                                                                                                                                                                                                                                                                                                                                                                                                                | 142   | 1.76 |
| 10-25-17                 | 10-25-17<br>10-53 NA | 0336   | Wit      |                | Jan 10-80   | 7                                                                                                                                                                                                                                                                                                                                                                                                                                                                                                                                                                                                                                                                                                                                                                                                                                                                                                                                                                                                                                                                                                                                                                                                                                                                                                                                                                                                                                                                                                                                                                                                                                                                                                                                                                                                                                                                                                                                                                                                                                                                                                                              | /20   | 128  |
| 16156189                 | 75.37-77             |        | Ther     |                | Her Hel     |                                                                                                                                                                                                                                                                                                                                                                                                                                                                                                                                                                                                                                                                                                                                                                                                                                                                                                                                                                                                                                                                                                                                                                                                                                                                                                                                                                                                                                                                                                                                                                                                                                                                                                                                                                                                                                                                                                                                                                                                                                                                                                                                | INS   |      |
| 8110 Am<br>18131-19      | Sign for             | 1053.7 | 1/4-7-   | 1              | Normal.     |                                                                                                                                                                                                                                                                                                                                                                                                                                                                                                                                                                                                                                                                                                                                                                                                                                                                                                                                                                                                                                                                                                                                                                                                                                                                                                                                                                                                                                                                                                                                                                                                                                                                                                                                                                                                                                                                                                                                                                                                                                                                                                                                | 298   |      |
| 5/5R-                    | 9 <i>333</i> 5       | 0335   |          |                | Haws Hare   |                                                                                                                                                                                                                                                                                                                                                                                                                                                                                                                                                                                                                                                                                                                                                                                                                                                                                                                                                                                                                                                                                                                                                                                                                                                                                                                                                                                                                                                                                                                                                                                                                                                                                                                                                                                                                                                                                                                                                                                                                                                                                                                                | 272   | 177  |
| 77-7-73<br>8:3740        | 372700               | 0997   | _ KuT_   |                |             | +                                                                                                                                                                                                                                                                                                                                                                                                                                                                                                                                                                                                                                                                                                                                                                                                                                                                                                                                                                                                                                                                                                                                                                                                                                                                                                                                                                                                                                                                                                                                                                                                                                                                                                                                                                                                                                                                                                                                                                                                                                                                                                                              |       | ٦,   |
| 1577 Pm                  | 77.45 19             | 2340   | 167      |                |             | _                                                                                                                                                                                                                                                                                                                                                                                                                                                                                                                                                                                                                                                                                                                                                                                                                                                                                                                                                                                                                                                                                                                                                                                                                                                                                                                                                                                                                                                                                                                                                                                                                                                                                                                                                                                                                                                                                                                                                                                                                                                                                                                              |       |      |
| 5/2/m                    |                      | 6347   | Hert     | -              | _           |                                                                                                                                                                                                                                                                                                                                                                                                                                                                                                                                                                                                                                                                                                                                                                                                                                                                                                                                                                                                                                                                                                                                                                                                                                                                                                                                                                                                                                                                                                                                                                                                                                                                                                                                                                                                                                                                                                                                                                                                                                                                                                                                | 153   | //   |
| <del></del>              |                      |        |          |                |             |                                                                                                                                                                                                                                                                                                                                                                                                                                                                                                                                                                                                                                                                                                                                                                                                                                                                                                                                                                                                                                                                                                                                                                                                                                                                                                                                                                                                                                                                                                                                                                                                                                                                                                                                                                                                                                                                                                                                                                                                                                                                                                                                |       |      |
|                          |                      | T      |          |                |             |                                                                                                                                                                                                                                                                                                                                                                                                                                                                                                                                                                                                                                                                                                                                                                                                                                                                                                                                                                                                                                                                                                                                                                                                                                                                                                                                                                                                                                                                                                                                                                                                                                                                                                                                                                                                                                                                                                                                                                                                                                                                                                                                |       | 4.   |

Image 4(Log book) : Log book for new incinerator Page 2

| TIME IN<br>BATE          | TIME OUT.            | TRS# | or Fallow | PORSO<br>VP BY | Recovered<br>Ref | MAINELL<br>Faite |          |
|--------------------------|----------------------|------|-----------|----------------|------------------|------------------|----------|
| 10-23-17                 | 1255-17              |      | . PR      | DATE           | COTTE            |                  | 1-45     |
| 1 2 41 Am<br>1/2 24 - 11 | 2220°                | Ø33a | Hort      |                | Apr 1924         |                  | 1-5 1750 |
| ///2///                  | 1227                 | 6331 | Hur       |                | April 10:25      |                  | 16: 129  |
| 10-25-17                 | 12200                | 6352 | HIT       |                | Here 15-5        | <u> </u>         | see 17th |
| 4/0/E*                   | 1 8129 Pm            | 0333 | Horr      |                | Wor 1026         |                  |          |
| 10-32-17<br>2-53 F/s     | 7:07 an              | 2334 | Hurr      |                | No. 70-29        | L                | 522 279  |
| 8.18/4                   | 12-25-17<br>7:41.000 | 2735 | 40,5      |                | 14.+ 10-24       |                  | 142 129  |
| 10-25-17<br>10:00-95     | 10-25-11             | 0336 | Horr      |                | BAT 10-30        |                  | /20 174  |
| 12-11-15<br>5110 Am      | 12-31-17<br>81-00 Pm | 0537 | Hart      |                | Heat How         |                  | 108.17   |
| 10.71:17                 | 7-7-15<br>7-24-20    | 0335 | Ment      |                | HOST HELL        |                  | 298 174  |
| <i>\$151</i> 5           | 77-7-17              | 0937 | Nort      |                |                  |                  | 372 177  |
| 7.37.9c                  | 3/25m -              | C340 | Nor       |                |                  |                  | 159 117  |
| 9/24 //                  | 7.45 Pm              | -    | Hest.     |                |                  |                  | 198 119  |
| 5132RM                   |                      | 034/ | Her -     |                |                  |                  |          |
|                          | 100                  |      |           |                |                  |                  |          |
|                          |                      |      |           |                |                  |                  |          |