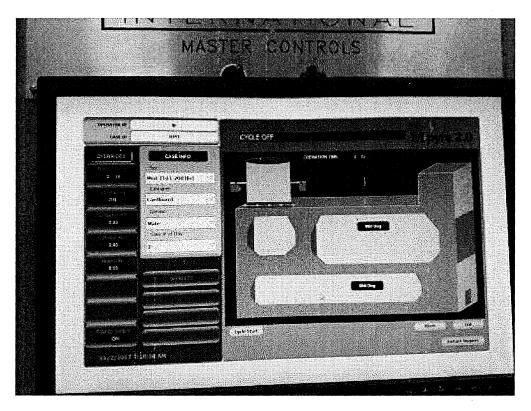

Attached photos show the incinerator, the exhaust stack, the control panel, circular temperature charts, the log book for the last 30 days and the weight scale.

The incinerator appeared to be in mint condition and almost completed automated. LP explained how the incinerator optimizes every burn and learns over time. The temperature of the primary chamber was 987 degrees F. and temperature of the secondary chamber was 886 degrees F. The incinerator was still warm from an incineration from the previous evening. LP indicated in takes only a very few minutes to get up to proper temperature. No smoke was seen from the exhaust stack which appeared to be the required 24 feet high.

LP showed me a large stack of circular incinerator temperature charts and the cremation log book for the new incinerator.

The circular charts are daily charts with each cremation hand annotated on the chart. It appears that temperature is maintained at 1700 degrees F. during the cremation in the afterburner chamber. (Permit limit is 1600 Deg. F.) The control panel shows the temperature for both the main chamber and the afterburner but only the

Image 8(Incinerator temp): Old incinerator temp.

Image 9(New Incinerator): New incinerator.

Image 10(Control Panel): Control Panel-new incinerator.

NAME M. Kovalituch

DATE 11/6/2017 SUPERVISOR\_