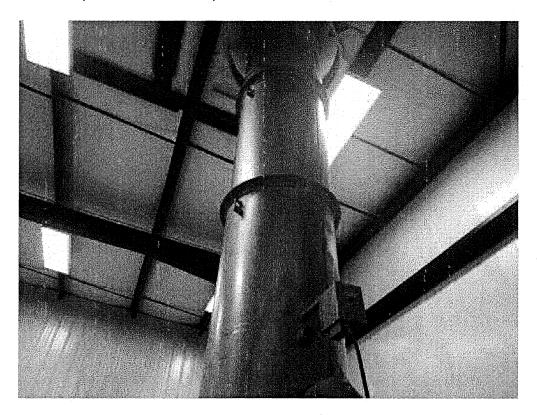

## **Onsite Inspection**

LP gave me a tour of the room housing each of the 2 incinerator units at the 2 different facilities.

The older incinerator was operating 1598 deg F. (See photo.) The incinerator appeared to be in excellent condition. Ventilation pipes were in good shape exiting out a stack on the roof. No opacity and only heat waves were seen exiting the stack. The stack appeared to be at least 19 feet off the ground meeting permit requirements.

# **Compliance Summary**

Both facilities are in compliance with the 2 PTI permits.

Image 1(Exhaust stack): Exhaust ventilation pipe to roof exhaust stack/

<u>Image 2(Circular chart)</u>: Circular chart showing afterburner temp on new incinerator.