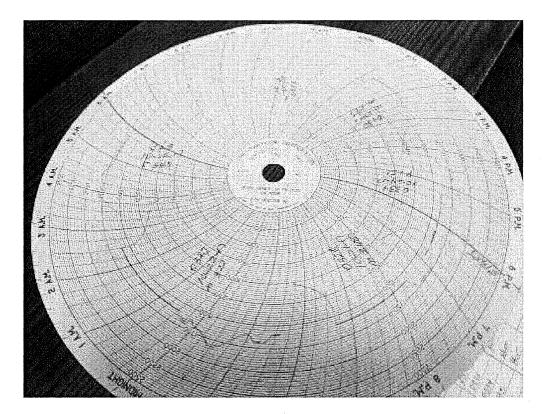

LP showed me a large stack of circular incinerator temperature charts and the cremation log book for the new incinerator.

The circular charts are daily charts with each cremation hand annotated on the chart. It appears that temperature is maintained at 1700 degrees F. during the cremation in the afterburner chamber. (Permit limit is 1600 Deg. F.) The control panel shows the temperature for both the main chamber and the afterburner but only the

afterburner temperature is recorded on the circular chart.

The weight scale appeared to be in working order.

# **Compliance Summary**

Both facilities are in compliance with the 2 PTI permits.

Image 1(Exhaust stack): Exhaust ventilation pipe to roof exhaust stack/

<u>Image 2(Circular chart)</u>: Circular chart showing afterburner temp on new incinerator.